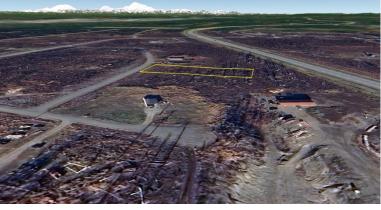

## Unrestricted Lot off mile 90.7 Parks Highway

## *File #V044*

|  | Land Size:            | .92 Acre                                                                                                                       |
|--|-----------------------|--------------------------------------------------------------------------------------------------------------------------------|
|  | Price:                | \$18,000                                                                                                                       |
|  | Area:                 | Mat-Su North Central (Caswell area)                                                                                            |
|  | Legal<br>Description: | Lot 13 Block 9 Chandalar<br>Subdivision; Palmer Recording<br>District; Plat #75-39                                             |
|  | Directions:           | 47717 S. Ewe Drive: Parks<br>Highway north to approx. mile<br>90.7; lft on Yancey Drive; lft on<br>Ewe Drive; see lot on left. |
|  | Access:               | Maintained gravel road.                                                                                                        |
|  | Waterfront:           | None; no wetlands noted.                                                                                                       |
|  | Utilities:            | Electric adjacent & overhead.                                                                                                  |
|  | Covenants:            | None; unrestricted.                                                                                                            |
|  | <b>Buildings:</b>     | None                                                                                                                           |
|  | Trees:                | Fallen timber; entire lot was<br>significantly affected by the<br>McKinley Fire of 2019.                                       |
|  | Surveyed:             | Yes; the corners were originally marked with 2.5" brass capped monuments.                                                      |
|  | Taxes:                | Approx \$160.56 yr                                                                                                             |
|  | Terms:                | Cash or New Financing                                                                                                          |
|  | Remarks:              |                                                                                                                                |
|  |                       |                                                                                                                                |