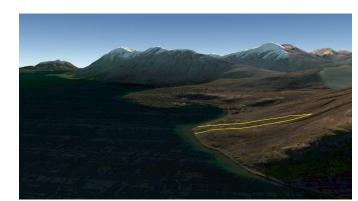

## Frontage on Snake Lake near **Dillingham**

File #\$470

**Land Size:** 9.99 Acres

**Price:** \$21,500

Area: Southwestern Alaska (Nunavaugaluk

Lake aka Snake Lake)

Lot 3 Block 6 of ASLS #85-85; Bristol Legal **Description:** Bay Recording District; Plat #85-41

**Directions:** Located on western shore of Snake Lake,

approx. 24 miles NW of Dillingham; see

maps.

Access: Float plane; boat access via Snake River;

or snowmachine in winter.

**Waterfront:** Approx 382 ft of frontage on Snake

Lake.

**Utilities:** None

**Covenants:** None; unrestricted.

**Buildings:** None

**Trees:** Sparsely wooded; tundra.

**Surveyed:** Yes; the corners were originally marked

with primary (back SW corner) and

secondary monuments.