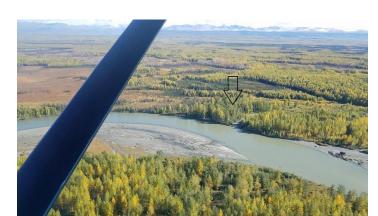

## Frontage on Susitna River Slough Land Size:

File#S463

9.83

Price: \$29,900

Area: Mat-Su North Central

(Caswell area)

Parcel B4 of Section 06 Legal

Description: T21N R04W

Directions: Located on Susitna

> River Slough near Caswell Creek; see

maps.

Boat or Snowmachine Access:

Water Front: Approx 362 ft of

frontage on Susitna River Slough. Lot is located in a flood zone; wetlands noted at back