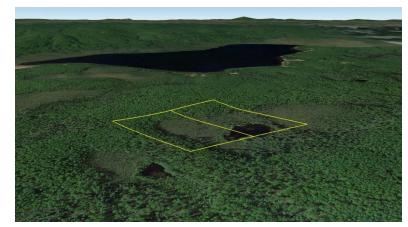

## Adjoining Lots w/Pond near Iksgiza Lake

File #P151

**Land Size:** Lot 9 Block 5 = 4.74 Acres

Lot 10 Block 5 = 4.71 Acres

**Price:** \$15,000 each

**Area:** Central Interior

Legal Lots 9 & 10 Block 5 Iksgiza Lake

**Description:** Subdivision; ASLS #81-54; Manley

Hot Springs Recording District; Plat

#81-6

**Directions:** Located east of Iksgiza Lake and south

of Tanana River; see maps.

**Access:** Float plane or snowmachine

**Waterfront:** Pond; wetlands noted.

**Utilities:** None

**Covenants:** Yes; read the CC&R's (no restrictions

noted).

**Buildings:** None

**Surveyed:** Yes; corners were originally marked

with aluminum capped rebar.