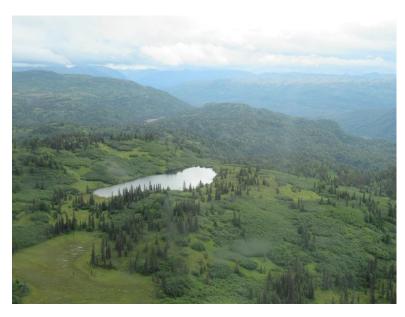

## 19.69 Acres with Private Lake near Disappointment Creek

File #L136

**Land Size:** 19.69 Acres

**Price:** \$35,000

**Area:** Talkeetna Remote (Disapointment

Creek area)

Legal Tract R Disappointment Creek

**Description:** RRCS; ASLS #2009-4; Plat #2012-11

subject parcel.

**Waterfront:** Large private lake comprises approx.

½ of parcel. No wetlands noted. Small flood hazard area at south end

of lake.

**Utilities:** None

**Covenants:** None; unrestricted

**Buildings:** None