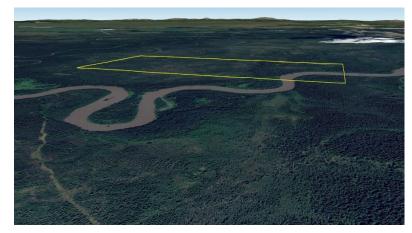

## 292.90 Acres on Nenana & Little Nenana Rivers

File #F133

**Land Size:** 292.90 Acres (Approx 5,280' x

2,640')

**Price:** \$300,000 for all.

**Area:** Central Interior (Nenana)

Legal

Govt. Lts 1, 2, 3, 4 and the NW 1/4 of

**Description:** Section

Section 33 T04S R08W

**Directions:** 

Parks Highway north to Nenana; take lft on 10<sup>th</sup> Street; take 1<sup>st</sup> right on Totchaket Road (not marked); go approx. 1 mile and take lft on unmarked trail; go approx. 3 miles to

NW corner of Parcel.

Access:

Unmaintained trail; boat via Nenana

River; ATV; snowmachine.

Waterfront:

Frontage on Nenana & Little Nenana

Rivers. Wetlands noted.

**Utilities:** None