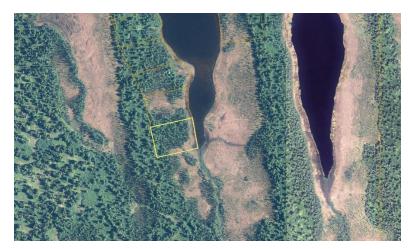

## 5 Acres on Dalteli Lake 4 miles west of Mile 131 Parks Highway

File #B264

Land Size: 5 Acres

**Price:** 

**Area:** Mat-Su North Central (north of

\$28,500

Petersville Road off Parks Hwy)

**Legal** Tract A of ASLS #77-035; Talkeetna **Description:** Recording District; Plat #79-119

**Directions:** Located approx. 4 miles west of mile

131 of Parks Highway.

**Access:** Float plane. Snowmachine in winter.

ATV in summer (no known trail).

**Waterfront:** Approx 400 ft of frontage on Dalteli

Lake. Wetlands noted.

Utilities: None.

**Covenants:** None; unrestricted.

**Buildings:** None

**Surveyed:** Yes; the corners were originally

marked with 2 ½" brass capped monuments as noted on plat.

**Taxes:** Approx \$91.28 yr