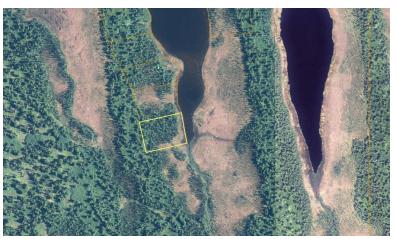

## 5 Acres on Dalteli Lake 4 miles west of Mile 131 Parks Highway

## *File* #*B264*

|            | Land Size:            | 5 Acres                                                                                                               |
|------------|-----------------------|-----------------------------------------------------------------------------------------------------------------------|
|            | Price:                | \$27,500                                                                                                              |
|            | Area:                 | Mat-Su North Central (north of<br>Petersville Road off Parks Hwy)                                                     |
|            | Legal<br>Description: | Tract A of ASLS #77-035; Talkeetna<br>Recording District; Plat #79-119                                                |
|            | Directions:           | Located approx. 4 miles west of mile 131 of Parks Highway.                                                            |
|            | Access:               | Float plane. Snowmachine in winter.<br>ATV in summer (no known trail).                                                |
| の日本の       | Waterfront:           | Approx 400 ft of frontage on Dalteli<br>Lake. Wetlands noted.                                                         |
|            | Utilities:            | None.                                                                                                                 |
|            | Covenants:            | None; unrestricted.                                                                                                   |
| **         | Buildings:            | None                                                                                                                  |
| 「たちに、ないない」 | Surveyed:             | Yes; the corners were originally marked with 2 <sup>1</sup> / <sub>2</sub> " brass capped monuments as noted on plat. |
|            | Taxes:                | Approx \$91.28 yr                                                                                                     |
|            | Terms:                | Cash; or New Financing.                                                                                               |
|            | Remarks:              |                                                                                                                       |