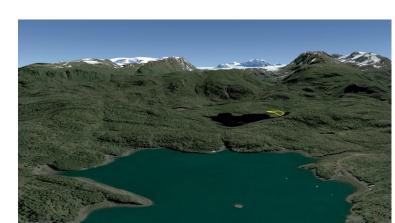

## Loon Lake frontage near Bear Cove Land Size: in Kachemak Bay Price:

File #A150

Land Size: 3.04 Acres

**Price:** \$16,000

**Area:** Kenai Peninsula South (south

side of Kachemak Bay)

**Legal** Tract B of ASLS #77-183;

**Description:** Homer Recording District; Plat

#80-61

**Directions:** Located on southern shore of

Loon Lake near Bear Cove in

Kachemak Bay; see maps.

**Access:** Float plane.

**Waterfront:** Approx 283.30' of frontage on

Loon Lake

Utilities: None.

**Covenants:** None; unrestricted.

**Buildings:** None

**Trees:** Heavily wooded with spruce.

**Surveyed:** Yes; the corners were originally

marked with 2.5" brass capped monuments as noted on plat.