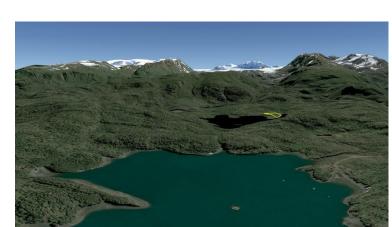

## Loon Lake frontage near Bear Cove Land Size: in Kachemak Bay Price:

File #A150

**Land Size:** 3.04 Acres

**Price:** \$13,500

**Area:** Kenai Peninsula South (south

side of Kachemak Bay)

Legal Tract B of ASLS #77-183;

**Description:** Homer Recording District; Plat

#80-61

**Directions:** Located on southern shore of

Loon Lake near Bear Cove in

Kachemak Bay; see maps.

**Access:** Float plane.

**Waterfront:** Approx 283.30' of frontage on

Loon Lake

**Utilities:** None.

**Covenants:** None; unrestricted.

**Buildings:** None

**Trees:** Heavily wooded with spruce.

**Surveyed:** Yes; the corners were originally

marked with 2.5" brass capped monuments as noted on plat.